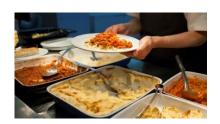

Dining Hall Main Meals with Vegetarian

Option, Salad Bar, Jacket Potatoes, Cakes, Fresh Fruit

The Deli

(in reception area)

Panini's, Hot Baguettes Chicken Burgers, Pizzas

**Choice of Filled Baguettes and Sandwiches** 

Food Cabin (nr. bike shed)

Same as The Deli plus Chips Daily

Kitchen staff are always happy to help with dietary needs or special requests

Students entitled to free school meals should give their name to the kitchen staff when they ask for food/drink up to a value of £2.30