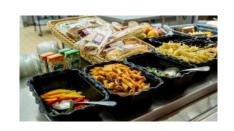

Dining Hall Main Meals with Vegetarian

Option, Salad Bar, Jacket Potatoes, Cakes, Fresh Fruit

The Deli

(in reception area)

Panini's, Hot Baguettes Chicken Burgers, Pizzas

**Choice of Filled Baguettes and Sandwiches** 

Food Cabin (nr. bike shed)

Same as The Deli plus Chips Daily

Kitchen staff are always happy to help with dietary needs or special requests

Students entitled to free school meals should give their name to the kitchen staff when they ask for food/drink up to a value of £2.30